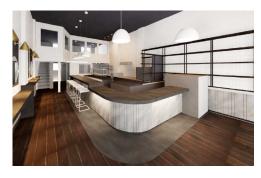

## **HIGHLIGHTS:**

- Great for restaurant & retail fusion, loft type of use, office, workspace etc.
- ► Full commercial kitchen
- Open space with plenty of sunlight
- Double full glass storefront on Congress Street
- Part of a dense commercial and residential block
- High ceilings
- Private backroom/offices
- Two Bathroom
- ► Full, dry basement
- Newly renovated, ready to move in space