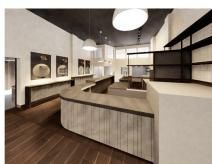

## **HIGHLIGHTS:**

- Great for restaurant & retail fusion, loft type of use, office, workspace etc.
- ► Full commercial kitchen
- Open space with plenty of sunlight
- Double full glass storefront on Congress Street
- Part of a dense commercial and residential block
- High ceilings
- Private backroom/offices
- Two Bathroom
- ► Full, dry basement
- Newly renovated, ready to move in space