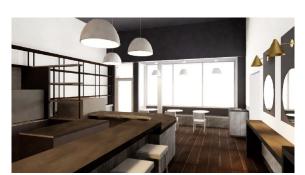

## **HIGHLIGHTS:**

- Great for restaurant & retail fusion, loft type of use, office, workspace etc.
- ► Full commercial kitchen
- Open space with plenty of sunlight
- Double full glass storefront on Congress Street
- Part of a dense commercial and residential block
- High ceilings
- Private backroom/offices
- Two Bathroom
- ► Full, dry basement
- Newly renovated, ready to move in space