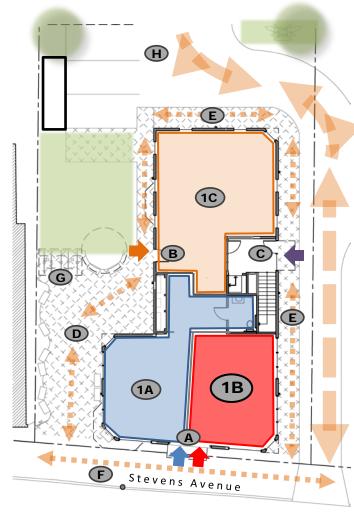

#### **502 Site Features**

- A Commercial Entry fronts Stevens Ave with high exposure.
- **B** Side Commercial Entry
- C Residential Entry
- D Pocket Park/Patio available for seating etc.
- E Pedestrian Circulation on all sides.
- F Bus Stop
- G Bike Parking
- H On-site Parking at rear for tenant.