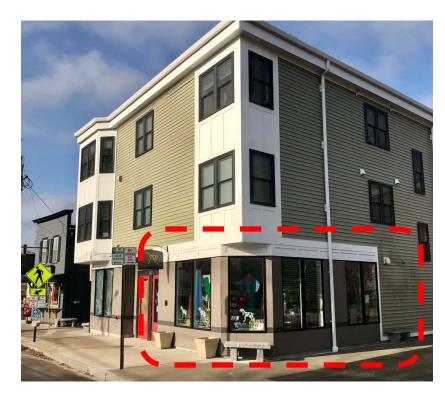

## Many Opportunities - flowers, studio, gifts, wine/cheese & more....

Unit 1B: 516 sf - \$1,160/month (\$27/sf) + \$370 NNN

**Extraordinary Opportunity** with high street exposure and walk-ins from this bustling village main street.

**Stunning bright and open space** with wraparound storefront windows, high ceilings and abundant light.

**Infrastructure Ready** includes Kitchen with built-in cabinets, sink, fridge, stove; full Bathroom with vanity and shower + high efficiency heating and cooling, air exchanger ventilation.