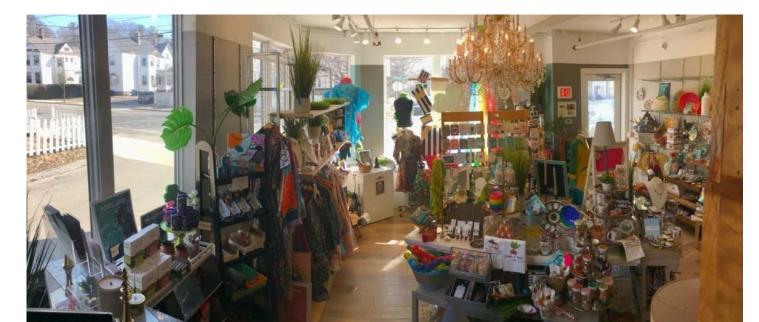

**Stunning bright and open space** with wraparound storefront windows, high ceilings and abundant light.

**Infrastructure Ready** includes Kitchen with built-in cabinets, sink, fridge, stove; full Bathroom with vanity and shower + high efficiency heating and cooling, air exchanger ventilation.